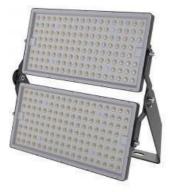

# VT-48500 500W SUPER HIGH POWER LED FLOODLIGHT 1M CABLE 4000K BLACK BODY IP65 120LM/W

#### FEATURES

- High performance light for outdoor applications
- Fitted with high efficiency SMD LED Chips that offer up to 85%
- in energy savings
- IP65 rated solid ingress protection
- Experience hassle-free setup with the provided 1-meter cable
- Excellent Heat dissipation
- Suitable for lobby, garage, passage, parking lot and outdoor areas

### TECHNICAL INFORMATION

| Dimmable:              | No                |
|------------------------|-------------------|
| Model:                 | VT-48500          |
| Instant Start:         | 0-100% in < 1s    |
| On/Off Cycles:         | >15000            |
| CRI:                   | >70               |
| Color Temperature:     | 4000K             |
| Watts:                 | 500               |
| Lumens:                | 60000             |
| Input Power:           | AC:220-240V, 50Hz |
| Unit Color:            | Black             |
| Color for Web:         | Day White         |
| Body Type:             | Diecast Aluminium |
| Dimension:             | 530x65x523mm      |
| Operation Temperature: | -20°C to +45°C    |
| PF:                    | >0.9              |
| LED Chip Type:         | SMD               |
| Energy Rating Label:   | D (2021)          |
| Energy Saving:         | 85 Energy         |
| Long Life:             | 25,000 Hours      |
| IP Rating:             | IP65              |
|                        |                   |